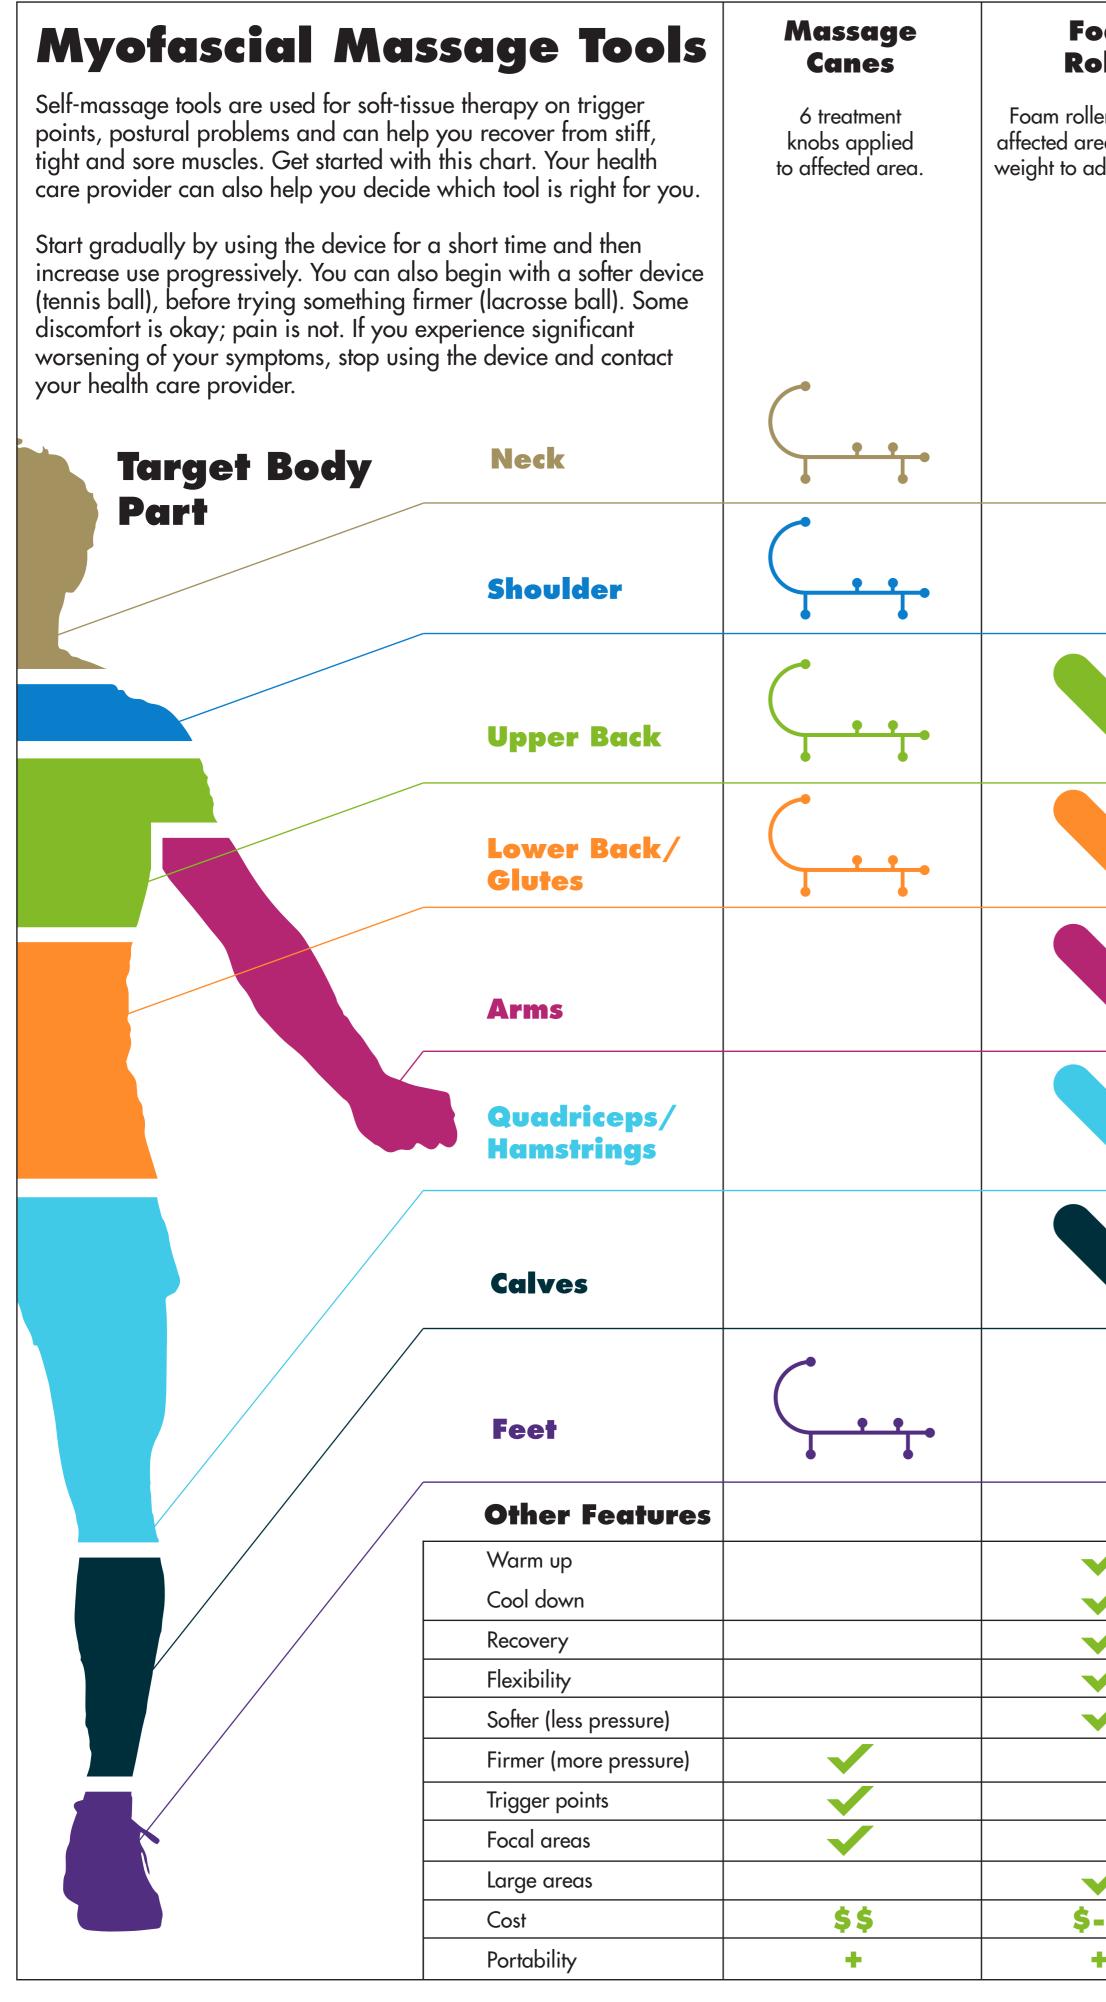

| oam<br>oller                     | Rolling<br>Stick                   | Tennis Ball,<br>Softball,<br>Baseball,           | Other Body<br>Weight-Based<br>Massage Tools      |
|----------------------------------|------------------------------------|--------------------------------------------------|--------------------------------------------------|
| ler applied to<br>rea using body | Rolled along length<br>of muscles. | Lacrosse Ball                                    |                                                  |
| adjust pressure.                 |                                    | Applied to affected area<br>using body weight to | Applied to affected area<br>using body weight to |
|                                  |                                    | adjust pressure.                                 | adjust pressure.<br>There are different sizes    |
|                                  |                                    | You can also choose a softer or firmer ball      | of blocks for different                          |
|                                  |                                    | to vary the pressure.                            | body regions.                                    |
|                                  |                                    |                                                  |                                                  |
|                                  |                                    |                                                  |                                                  |
|                                  |                                    |                                                  |                                                  |
|                                  |                                    |                                                  |                                                  |
|                                  |                                    |                                                  |                                                  |
|                                  |                                    |                                                  |                                                  |
|                                  |                                    |                                                  |                                                  |
|                                  |                                    |                                                  |                                                  |
|                                  |                                    |                                                  |                                                  |
|                                  |                                    |                                                  |                                                  |
|                                  |                                    |                                                  |                                                  |
|                                  |                                    |                                                  |                                                  |
|                                  |                                    |                                                  |                                                  |
|                                  |                                    |                                                  |                                                  |
|                                  |                                    |                                                  |                                                  |
|                                  |                                    |                                                  |                                                  |
|                                  |                                    |                                                  |                                                  |
|                                  |                                    |                                                  |                                                  |
|                                  |                                    |                                                  |                                                  |
|                                  |                                    |                                                  |                                                  |
|                                  |                                    |                                                  |                                                  |
|                                  |                                    |                                                  |                                                  |
|                                  |                                    |                                                  |                                                  |
|                                  |                                    |                                                  |                                                  |
|                                  |                                    |                                                  |                                                  |
|                                  |                                    |                                                  |                                                  |
|                                  |                                    |                                                  |                                                  |
|                                  |                                    |                                                  |                                                  |
|                                  | _                                  |                                                  |                                                  |
|                                  |                                    |                                                  |                                                  |
|                                  |                                    |                                                  |                                                  |
|                                  |                                    |                                                  |                                                  |
|                                  |                                    |                                                  |                                                  |
| -\$\$                            | \$\$                               | \$                                               | \$\$-\$\$\$                                      |
| ++                               | +++                                | ++++                                             | ++++                                             |