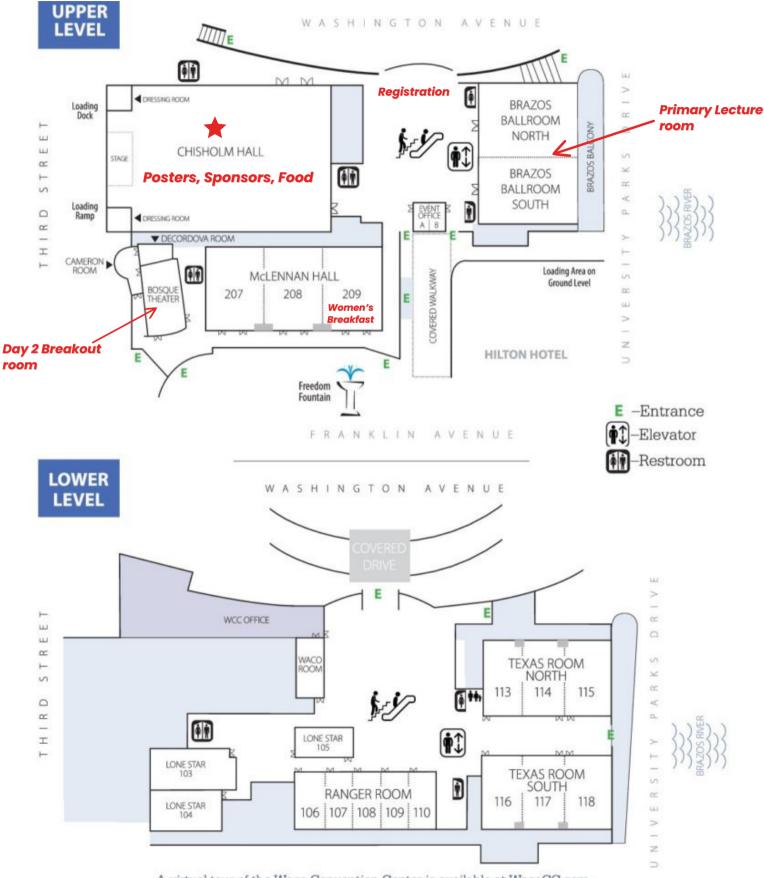

#### **EXHIBIT HALL AND POSTER LAYOUT**

NOTE: The above layout is a schematic indicating the general layout of Chisholm Hall. Actual locations for the poster stands and exhibit tables will be finalized onsite.

Poster presenters will be notified with their poster *#* via email the week of the conference.