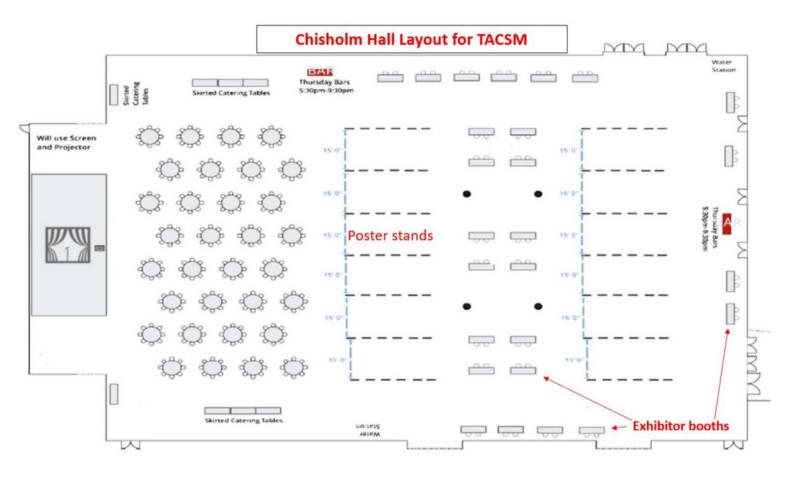

#### **EXHIBIT HALL AND POSTER LAYOUT**

NOTE: The above layout is a schematic indicating the general layout of Chisholm Hall. Actual locations for the poster stands and exhibit tables will be finalized onsite.

Poster presenters will be notified with their poster *#* via email the week of the conference.