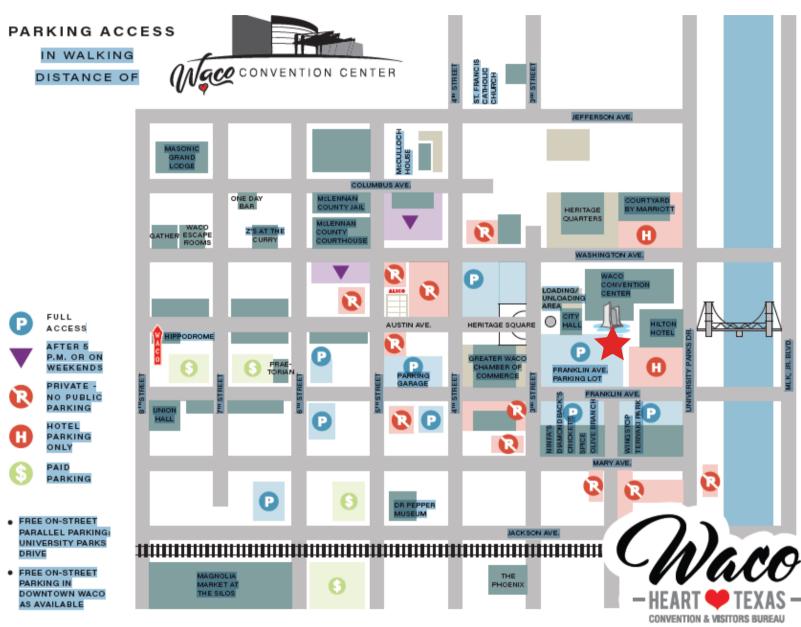

### **DIRECTIONS/MAP**

Waco Convention Center 100 Washington Avenue Waco, TX 76701

Please note if driving to exit on the 4th and 5th street exit off of I-35. University Parks Drive is closed for construction if heading into downtown and there is construction on 5th street.

#### **WCC PARKING**

#### **DIRECTIONS AND PARKING**

The Waco Convention Center is located in downtown Waco, TX.

Attendees are asked to park in Heritage Square, a city block of surface parking located at 3rd Street and Austin Avenue, and bounded by 4th Street and Washington Avenue. Buses should be parked on this lot as well.

Buses and vehicles taking more than one parking spot are not allowed in the parking lot facing Franklin Avenue.